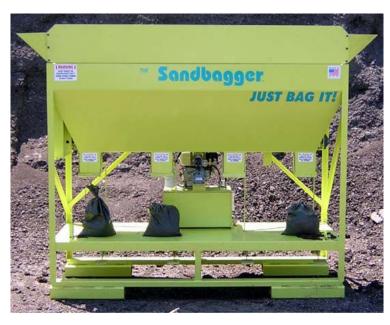

## SANDBAGGER M2

**Model:** MA Motorized Auger Model II

## **System Components Include:**

- ➤ Sandbag filling machine to include four (4) filling stations
- ➤ Safety Grid
- ➤ Spill-over Shield
- ➤ Auger and Agitator
- ➤ Gas Engine
- > Hydraulic Motor
- Protected by United States Patents

Description: This automated sandbag filling system is used to fill four (4) sandbags simultaneously. It requires four (4) people to fill sandbags and one (1) person to operate the front-end loader to keep the two (2) cubic yard hopper full.

This unit is capable of filling at least 1600 bags per hour using unskilled labor. It is also lightweight and truck-portable. This Sandbagger is equipped with a hydraulic driven bi-directional auger and agitator to keep wet materials flowing. An optional towing package is available.