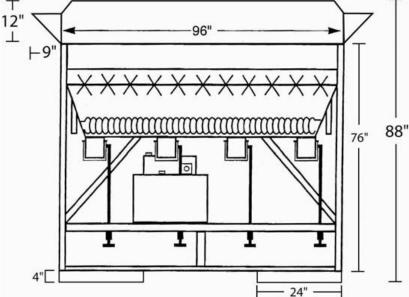

## **System Components Include:**

- ➤ Sandbag filling machine to include four (4) filling stations
- ➤ Safety Grid
- ➤ Spill-over Shield
- ➤ Auger and Agitator
- ➤ Gas Engine
- > Hydraulic Motor
- Protected by United States Patents

Description: This automated sandbag filling system is used to fill four (4) sandbags simultaneously. It requires four (4) people to fill sandbags and one (1) person to operate the front-end loader to keep the two (2) cubic yard hopper full.