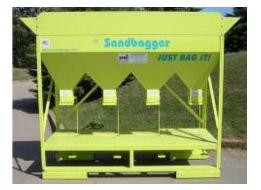

## **SANDBAGGER GF4**

Model: GF4 Gravity Fed Model 1

## System Components Include:

- Sandbag filling machine to include four (4) filling stations
- ➢ Safety Ladder
- ➢ Safety Grid
- Protected by United States Patents

**Description:** This automated sandbag filling system is used to fill four (4) sandbags simultaneously. It requires four (4) people to fill sandbags and one (1) person to operate the front-end loader to keep the hopper full. The gravity fed model will fill 700-900 bags per hour depending on the material and manpower.

The operator simply presses a foot pedal to activate the flow of sand into the bag and releases the foot pedal to stop the flow. This equipment is self-contained, lightweight, and transportable in a pickup truck bed. A ladder is provided to manually probe the material in the hopper when necessary (may require two people). An optional towing package is available.