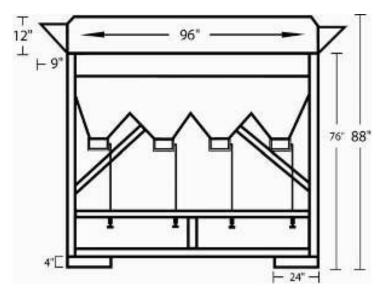

## System Components Include:

- Sandbag filling machine to include four (4) filling stations
- ➢ Safety Ladder
- ➢ Safety Grid
- Protected by United States Patents

**Description:** This automated sandbag filling system is used to fill four (4) sandbags simultaneously. It requires four (4) people to fill sandbags and one (1) person to operate the front-end loader to keep the hopper full. The gravity fed model will fill 700-900 bags per hour depending on the material and manpower.

The operator simply presses a foot pedal to activate the flow of sand into the bag and releases the foot pedal to stop the flow. This equipment is self-contained, lightweight, and transportable in a pickup truck bed. A ladder is provided to manually probe the material in the hopper when necessary (may require two people). An optional towing package is available.