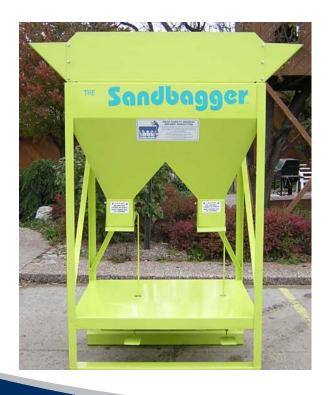

## SANDBAGGER GF2

**Model:** GF2 Gravity Fed 2-Chute

## **System Components Include:**

- ➤ Sandbag filling machine to include two (2) filling stations
- ➤ Safety Ladder
- ➤ Spill-over Shield
- Protected by United States Patents

**Description:** This automated sandbag filling system is used to fill two (2) sandbags simultaneously. It requires two (2) people to fill sandbags and one (1) person to operate the front-end loader to keep the hopper full. The gravity fed model will fill 400-500 bags per hour depending on the material and manpower.

The operator simply presses a foot pedal to activate the flow of sand into the bag and releases the foot pedal to stop the flow. This equipment is self-contained, lightweight, and transportable in a pickup truck bed. A ladder is provided to manually probe the material in the hopper when necessary. An optional towing package is available.