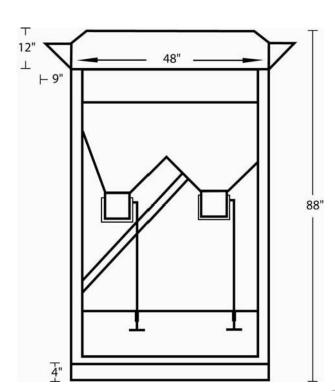

## SANDBAGGER GF2

**Model:** GF2 Gravity Fed 2-Chute

## **System Components Include:**

- ➤ Sandbag filling machine to include two (2) filling stations
- ➤ Safety Ladder
- ➤ Spill-over Shield
- Protected by United States Patents

**Description:** This automated sandbag filling system is used to fill two (2) sandbags simultaneously. It requires two (2) people to fill sandbags and one (1) person to operate the front-end loader to keep the hopper full. The gravity fed model will fill 400-500 bags per hour depending on the material and manpower.

The operator simply presses a foot pedal to activate the flow of sand into the bag and releases the foot pedal to stop the flow. This equipment is self-contained, lightweight, and transportable in a pickup truck bed. A ladder is provided to manually probe the material in the hopper when necessary. An optional towing package is available.