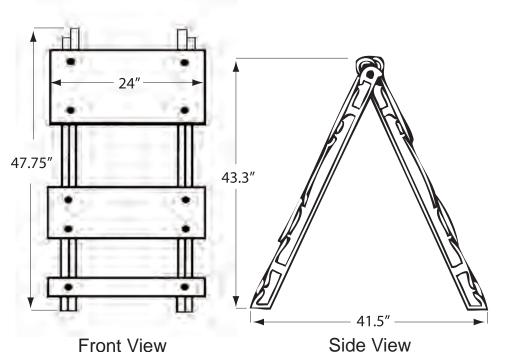

## **FIBERCADE**<sup>®</sup> TYPE I & TYPE II BARRICADE

| Specs                  |                                             |
|------------------------|---------------------------------------------|
| Composition            | High Density<br>Polyethylene                |
| Dimensions             | 43.3"H x 24"W x 3"D                         |
| Colors                 | White                                       |
| Weight                 | 16 lbs.                                     |
| Reflective<br>Sheeting | Available in all grades in white and orange |