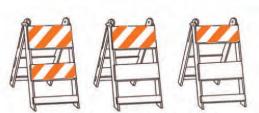

Choose from 12" x 24", 8" x 24", or 3" x 24" boards Signs or names can be stenciled directly on the plain board or on the reflective sheeting

Holes are predrilled in the boards and legs for easy assembly when you purchase component parts

Purchase assembled with your choice of 12" x 24" or 8" x 24" top and bottom panels, with or without sheeting