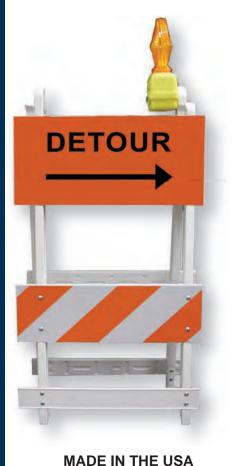

## **FIBERCADE**<sup>®</sup> TYPE I & TYPE II BARRICADE

All Plastic Barricade Composed of Replaceable Component Parts

- All plastic barricade with a double wall design that makes it extremely rigid and strong.
- Built from component parts, legs and boards assuring easy replacement of damaged parts.
- Bottom board can carry a 35 lb. sandbag.
- Two flashing light mounting receptacles.
- NCHRP-350 Ceertified, meets MUTCD Standards.

## **FIBERCADE**<sup>®</sup> TYPE I & TYPE II BARRICADE

| Specs                  |                                             |
|------------------------|---------------------------------------------|
| Composition            | High Density<br>Polyethylene                |
| Dimensions             | 43.3"H x 24"W x 3"D                         |
| Colors                 | White                                       |
| Weight                 | 16 lbs.                                     |
| Reflective<br>Sheeting | Available in all grades in white and orange |