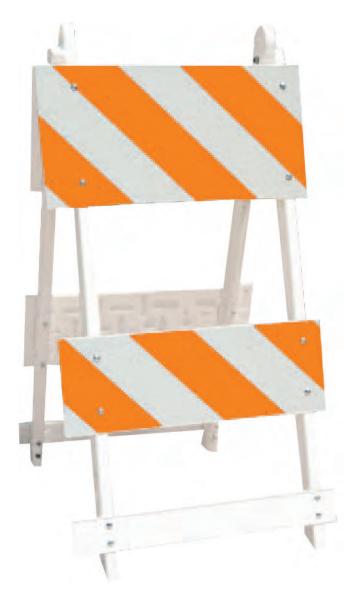

## **FIBERCADE**<sup>®</sup> TYPE I & TYPE II BARRICADE

All Plastic Barricade Composed of Replaceable Component Parts

- All plastic barricade with a double wall design that makes it extremely rigid and strong.
- Built from component parts, legs and boards assuring easy replacement of damaged parts.
- Bottom board can carry a 35 lb. sandbag.
- Two flashing light mounting receptacles.
- NCHRP-350 Ceertified, meets MUTCD Standards.

Choose from 12" x 24", 8" x 24", or 3" x 24" boards Signs or names can be stenciled directly on the plain board or on the reflective sheeting

## **FIBERCADE**<sup>®</sup> TYPE I & TYPE II BARRICADE

| Specs                  |                                             |
|------------------------|---------------------------------------------|
| Composition            | High Density<br>Polyethylene                |
| Dimensions             | 43.3"H x 24"W x 3"D                         |
| Colors                 | White                                       |
| Weight                 | 16 lbs.                                     |
| Reflective<br>Sheeting | Available in all grades in white and orange |

Holes are predrilled in the boards and legs for easy assembly when you purchase component parts

Purchase assembled with your choice of 12" x 24" or 8" x 24" top and bottom panels, with or without sheeting