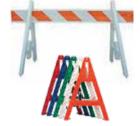

# A- Frame Barricades

חה

A-Frame barricades with variable length boards are an effective way to adapt to different situations. Frames come in many colors, board lengths, styles and price points. Two boards can serve as a Type II Barricade.