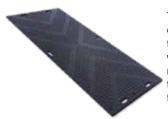

#### **Medium Duty Mats**

The medium duty matting is easily deployed by a team of two. This reduces downtime while building temporary access roadways, allowing workers to get the job done with minimal time wasted.