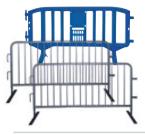

Portable plastic and steel barricades

pedestrian and crowd control device.

These portable fence panels come in

are well established as an efficient

dozens of variations from length to

colors as blue for water and orange