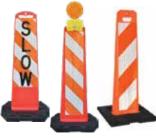

#### **Traffic Drums/Barrels**

Highway traffic safety drums improve work zone safety as large warning targets. 11 variations with stable breakaway bases to minimize damage when a traffic barrel is impacted.

#### **Traffic Cones**

28 different size traffic cones for sale, from collapsible and economy to the best traffic safety cones available anywhere. Wide selection of 18", 28", and 36" for Highway projects. Available in many color options.

#### **Delineator Posts**

Flexible traffic delineator posts are alternatives to cones and Type I barricades. 23 variations in color, bases, tops and reflectivity to choose from. Sort by choice and application.