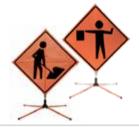

# **Traffic Safety Signs**

and school signs - including international and disabled signage. Widest selection of hardware, posts, and mounting brackets.