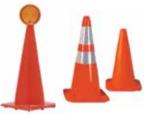

#### **Traffic Cones**

28 different size traffic cones for sale, from collapsible and economy to the best traffic safety cones available anywhere. Wide selection of 18", 28", and 36" for Highway projects. Available in many color options.