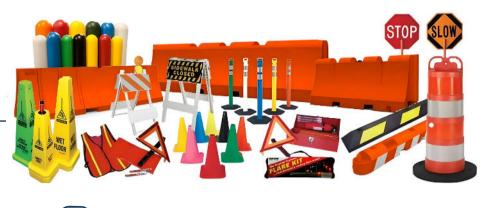

#### **Traffic Cones**

28 different size traffic cones for sale, from collapsible and economy to the best traffic safety cones available anywhere. Wide selection of 18", 28", and 36" for Highway projects. Available in many color options.

#### Type I, II and III Barricades

Type I, II, and III construction barricades are often used with plastic jersey barricades in high speed traffic control zones. Many variations and sizes are available.

# A- Frame Barricades

חה

A-Frame barricades with variable length boards are an effective way to adapt to different situations. Frames come in many colors, board lengths, styles and price points. Two boards can serve as a Type II Barricade.

# **Directional Traffic Spikes**

Broad selection of vests, caution tape, wheel chocks, flags, parking blocks, rolls of chevron sheeting, flares, cone signs, manhole guards, speed bumps, and plastic chain.