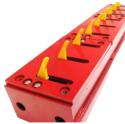

# **Directional Traffic Spikes**

Broad selection of vests, caution tape, wheel chocks, flags, parking blocks, rolls of chevron sheeting, flares, cone signs, manhole guards, speed bumps, and plastic chain.

used to enforce a directional

such as the entrance or exit to

flow in a single traffic lane,

a parking lot.