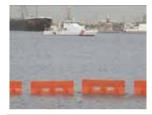

# Waterfront Floating Barricades

The Waterfront Security Barrier (WSB) is the newest product in a long history of Security Barriers. The WSB is a heavy duty floating security barrier which offers a clear and unquestionable line of demarcation.