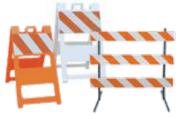

#### Type I, II and III Barricades

Type I, II, and III construction barricades are often used with plastic jersey barricades in high speed traffic control zones. Many variations and sizes are available.

#### **Barricades**

# A- Frame Barricades

חה

A-Frame barricades with variable length boards are an effective way to adapt to different situations. Frames come in many colors, board lengths, styles and price points. Two boards can serve as a Type II Barricade.