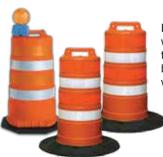

#### **Traffic Drums/Barrels**

Highway traffic safety drums improve work zone safety as large warning targets. 11 variations with stable breakaway bases to minimize damage when a traffic barrel is impacted.