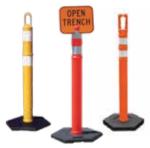

#### **Delineator Posts**

Flexible traffic delineator posts are alternatives to cones and Type I barricades. 23 variations in color, bases, tops and reflectivity to choose from. Sort by choice and application.