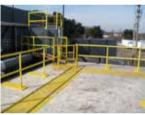

#### **Roof Fall Protection Barricades**

Our Roof Rail Fall Protection meet OSHA fall protection load requirement standards and is fabricated to protect workers and prevent accidents. With no trip hazards and a bright appearance, this product is your solution to your roof-top safety concerns.