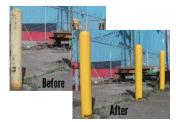

# **Bollard Covers**

SPEED

LIMIT 5

Maintenance-free bollard covers so you don't need to paint! Tons of color, size and custom options including a mold-in or mold-on logo option.