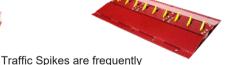

# **Directional Traffic Spikes**

Broad selection of vests, caution tape, wheel chocks, flags, parking blocks, rolls of chevron sheeting, flares, cone signs, manhole guards, speed bumps, and plastic chain.

used to enforce a directional

such as the entrance or exit to

flow in a single traffic lane,

a parking lot.