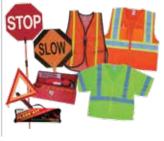

#### **Traffic Accessories**

Broad selection of vests, caution tape, wheel chocks, flags, parking blocks, rolls of chevron sheeting, flares, cone signs, manhole guards, speed bumps, and plastic chain.

2