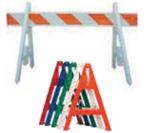

#### **A-Frame Barricades**

A-Frame barricades with variable length boards are an effective way to adapt to different situations. Frames come in many colors, board lengths, styles and price points. Two boards can serve as a Type II Barricade.

#### **Traffic Cones**

28 different size traffic cones for sale, from collapsible and economy to the best traffic safety cones available anywhere. Wide selection of 18", 28", and 36" for Highway projects. Available in many color options.