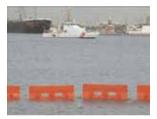

### Waterfront Floating Barricades

The Waterfront Security Barrier (WSB) is the newest product in a long history of Security Barriers. The WSB is a heavy duty floating security barrier which offers a clear and unquestionable line of demarcation.