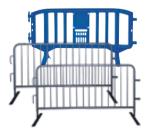

Portable plastic and steel barricades

pedestrian and crowd control device.

These portable fence panels come in

are well established as an efficient

dozens of variations from length to

colors as blue for water and orange