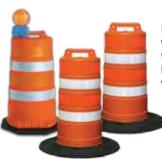

### Traffic Drums/Barrels

Highway traffic safety drums improve work zone safety as large warning targets. 11 variations with stable breakaway bases to minimize damage when a traffic barrel is impacted.