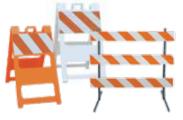

### Type I, II and III Barricades

Type I, II, and III construction barricades are often used with plastic jersey barricades in high speed traffic control zones. Many variations and sizes are available.

#### **Barricades**

#### **A-Frame Barricades**

A-Frame barricades with variable length boards are an effective way to adapt to different situations. Frames come in many colors, board lengths, styles and price points. Two boards can serve as a Type II Barricade.