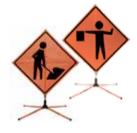

orkers to get the job done with minimal time wasted.

#### **Traffic Cones**



28 different size traffic cones for sale, from collapsible and economy to the best traffic safety cones available anywhere. Wide selection of 18", 28", and 36" for Highway projects. Available in many color options.

### Type I, II and III Barricades



Type I, II, and III construction barricades are often used with plastic jersey barricades in high speed traffic control zones. Many variations and sizes are available.

## **Vertical Channelizer Panels**



Vertical traffic safety panels resist wind better, and offer a more potential reflective surface to safely channel traffic on narrow roads. 18 available variations to complement every situation and price point.

1

#### **Barricades**



## **Roll-Up Signs**



Revolutionary changes in hardware and materials make Roll-up Signs more stable, faster to deploy, and resistant to damage. 10 basic variations to fit all situations; plus quick delivery custom road safety signs.

Portable plastic and steel barricades

pedestrian and crowd control device.

These portable fence panels come in

are well established as an efficient

dozens of variations from length to

colors as blue for water and orange

for NYDOT projects.

### Waterfront Floating Barricades



The Waterfront Security Barrier (WSB) is the newest product in a long history of Security Barriers. The WSB is a heavy duty floating security barrier which offers a clear and unquestionable line of demarcation.

## **Plastic Construction Fencing**



Economical and all-purpose construction fencing,