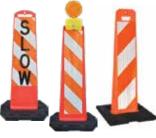

#### **Delineator Posts**

Flexible traffic delineator posts are alternatives to cones and Type I barricades. 23 variations in color, bases, tops and reflectivity to choose from. Sort by choice and application.

### Traffic Drums/Barrels

Highway traffic safety drums improve work zone safety as large warning targets. 11 variations with stable breakaway bases to minimize damage when a traffic barrel is impacted.

#### **Traffic Cones**

28 different size traffic cones for sale, from collapsible and economy to the best traffic safety cones available anywhere. Wide selection of 18", 28", and 36" for Highway projects. Available in many color options.