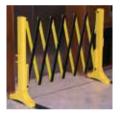

#### **Scissor Gates**

Barrier Portable Gates allow quick and easy access control. They're available in safety colors for high visibility. Seal off hazards and protect against accidents. Prevent access to any area temporarily.