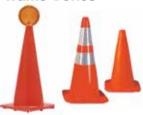

#### **Traffic Cones**

28 different size traffic cones for sale, from collapsible and economy to the best traffic safety cones available anywhere. Wide selection of 18", 28", and 36" for Highway projects. Available in many color options.