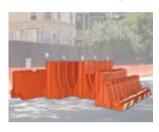

# Plastic Jersey Barriers

Plastic traffic or road barriers are also known as water barriers and plastic jersey barriers. We offer premium and economy models with choice of colors, lengths, height, weight and quality. Also, replacement fill/drain caps.