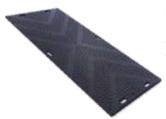

## **Medium Duty Mats**

hΓ

The medium duty matting is easily deployed by a team of two. This reduces downtime while building temporary access roadways, allowing workers to get the job done with minimal time wasted.