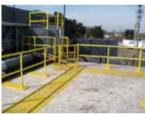

### **Roof Fall Protection Barricades**

Our Roof Rail Fall Protection meet OSHA fall protection load requirement standards and is fabricated to protect workers and prevent accidents. With no trip hazards and a bright appearance, this product is your solution to your roof-top safety concerns.