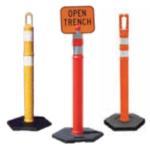

#### **Delineator Posts**

Flexible traffic delineator posts are alternatives to cones and Type I barricades. 23 variations in color, bases, tops and reflectivity to choose from. Sort by choice and application.